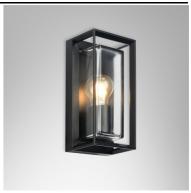

## **LED Wall Mount (Outdoor)**

## Application

Wall mount luminaire is designed to use for outdoor applications such as walkways, wall illumination,safety applications,etc.

## Specification

Housing Die-cast aluminium
Finishing Powder coated in black
Lens Clear hard glass
Gasket Silicone rubber
Dimension 131x255x118 mm.
Mounting Surface
Power 7W

| Power | 7W | Light Source | LED-BULB | Colour Temperature | 2000K/6500K | Lamp Output | 600 lm |