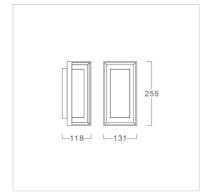

## Specification

Housing Die-cast aluminium
Finishing Powder coated in black
Lens Clear hard glass
Gasket Silicone rubber
Dimension 131x255x118 mm.
Mounting Surface
Power 7W

| Power | 7W | Light Source | LED-BULB | Colour Temperature | 2000K/6500K | Lamp Output | 600 lm |