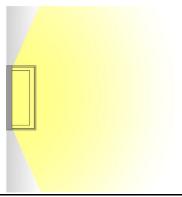

**Beam Angle** Symmetrical wide beam **Power Supply** 220-240VAC,50Hz

Insulation ClassIIP Rating55Lamp Lifetime25,000 hrs.EquivalentCFL 18W